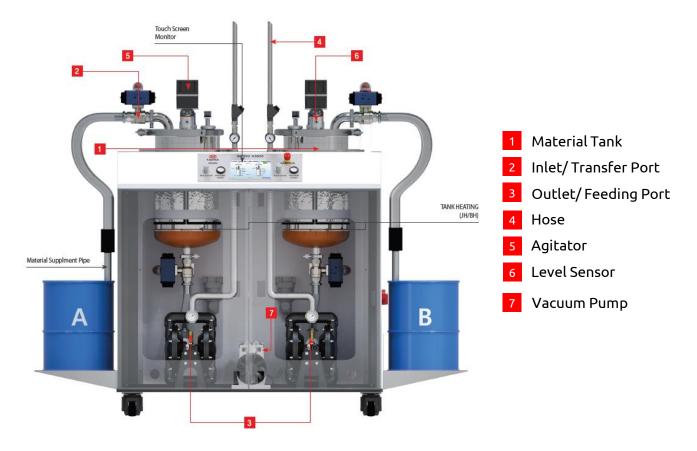

# **ProPrep Component Diagram**

| ITEM                   | BASIC SPECIFICATIONS            |
|------------------------|---------------------------------|
| Dimension (W x H x D)  | 1780 x 1950 x 900 mm            |
|                        | 70.08 x 76.77 x 35.43 in        |
| Weight                 | ≒ 250kg                         |
| Power                  | AC220V, 50/60Hz                 |
| Power Consumption      | 250VA                           |
| Tank Size              | 20L, 30L, 50L, 60L              |
| Operating Air Pressure | 0.4~0.5 MPa (58.015~72.519 psi) |
| Feeding Air Pressure   | 0.1~0.5 MPa (14.504~72.519 psi) |
| User Interface         | Touch PC (Windows10)            |
| Temperature            | 10~40 °C                        |
| Humidity               | 10~85%RH                        |
| Vibration Resistant    | Less than 0.5G                  |
| Controller             | MSC-100                         |