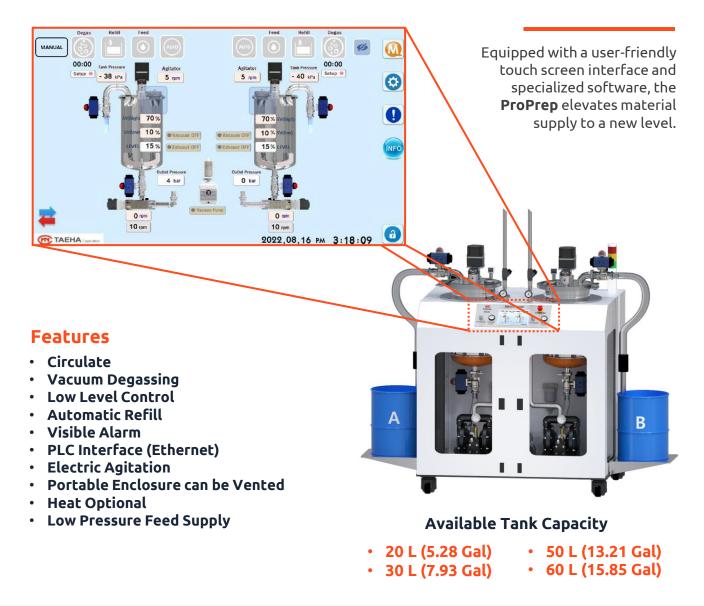

### **Intelligent Material Preparation and Feeding Solution**

Data Sheet

The **ProPrep** provides a flexible, out-of-the-box solution for material supply and preparation, designed specifically for the reliable transport and conditioning of 1-component or 2-component materials. This system ensures a steady and uninterrupted delivery of materials, with automatic notifications when it's time to replenish your supply.